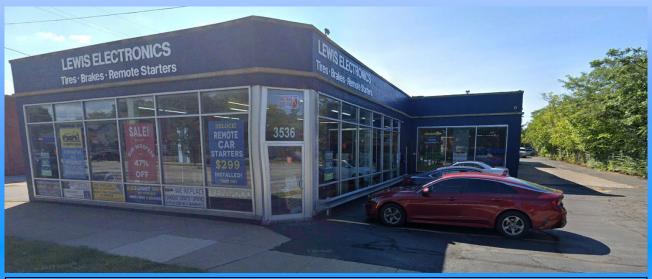

## FOR SALE or LEASE

## 3536 Lee Road Shaker Heights, Ohio

Approximately 9,300 sq ft on .73 acres

**Description:** Located on Lee Road, just South of Chagrin. About 1.1 miles from Lee & Harvard and about 1.6 miles from Van Aken District. The property dimensions are roughly 87 wide by 368 deep. \*Business is still operating, so please don't contact the employees.

Nearby Tenants: Heinen's Devo's Supermerkets Dellar Tree, Aca Hardware Goodwill.

**Nearby Tenants:** Heinen's, Dave's Supermarkets, Dollar Tree, Ace Hardware, Goodwill, CVS, Walgreens, Metro Health, Verizon, Rainbow, Papa Johns, Dominos, etc.